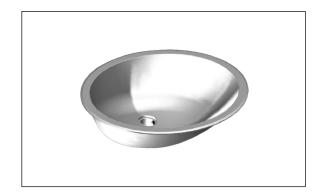

## Under-Mount Single Bowl Sink JZU2017-7

#### **MATERIAL**

Premium quality Type 304 nickel bearing stainless steel

#### **FEATURES**

20 gauge undermount lavatory
Exclusive UNIPOLISH<sup>TM</sup> polishing technique
Consistent and uniform DuraSatin<sup>TM</sup> finish
Double layered body with overflow
Flush or 1/4" reveal 2-in-1 cutout template