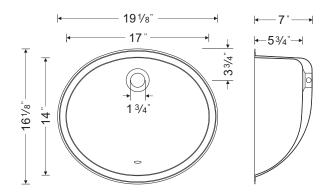

### **SINK DIMENSIONS**

| Model     | Overall |         | Inside |     |        |  |  | Recommend<br>Cabinet |      |
|-----------|---------|---------|--------|-----|--------|--|--|----------------------|------|
|           | L       | W       | L      | W   | D      |  |  |                      | Size |
| JZU2017-7 | 19-1/8" | 16-1/8" | 17"    | 14" | 5-3/4" |  |  |                      | 24"  |